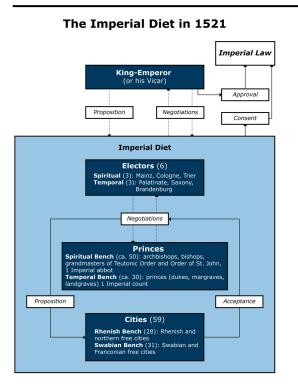

## Abstract

This schematic representation of the Imperial Diet [*Reichstag*] in 1521 shows the structure and authority of the various chambers as they had formed during the previous half-century and would more or less remain until 1803.